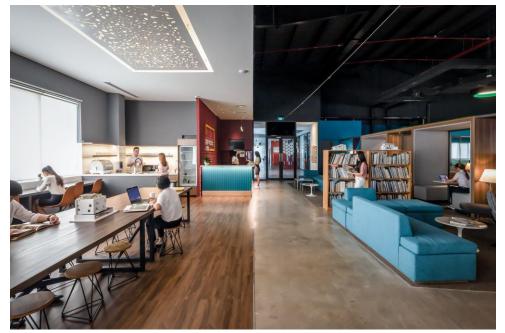

#### **DESIGNERS HUB**

A fully equipped office and flexible, spacious workspace for architects and multi-disciplines designers, foreign and domestic alike, to effective work and connect with others in the supply chain.

Apart from a resourceful library of materials, Designer Hub provides private studios, flexible desks, meeting rooms, individual booths, along with books and computers with readily installed architecture softwares.