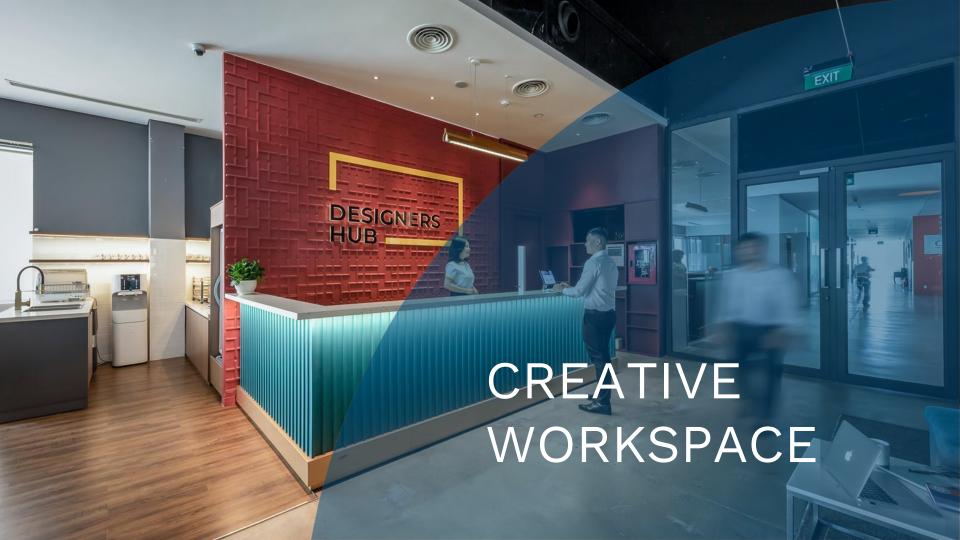

#### **DESIGNERS HUB**

A fully equipped office and flexible, spacious workspace for architects and multi-disciplines designers, foreign and domestic alike, to effective work and connect with others in the supply chain.

Apart from a resourceful library of materials, Designer Hub provides private studios, flexible desks, meeting rooms, individual booths, along with books and computers with readily installed architecture softwares.