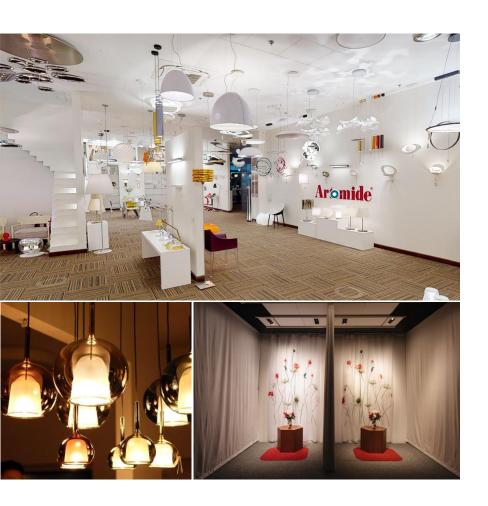

# PREMIER LIGHTING CENTER

#### LIGHTING CENTER

The Lighting Center supplies imported lighting fixtures from more than 50 international top brands such as Artemide (Italy), Vibia (Spain), Leds C4 (Spain), Studio Italia Design (Italy), We-ef (Germany), Koizumi (Japan), etc. as well as decorative custom-made lighting fixtures for individual projects as per special inquiry of interior and/or lighting designers.

It also features a well-equipped Light Lab and frequent workshops and seminars for visitors, designers and students to best experience and learn more about lighting.