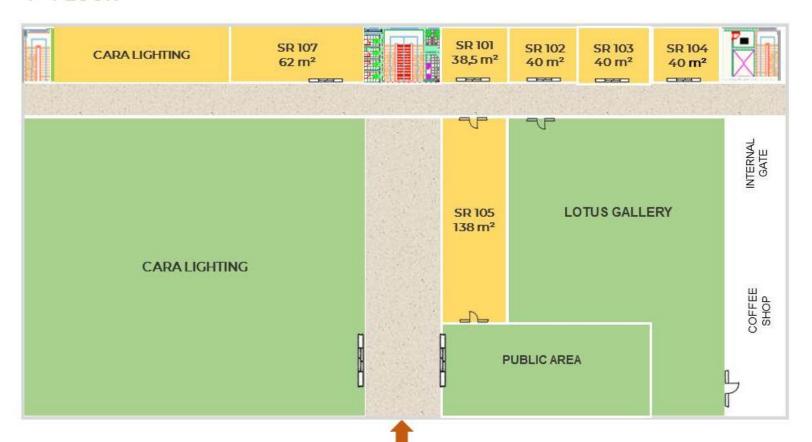

**MEDIA** 

### Benefits







### Services





ES IS ALL ABOUT DIRECT, FACE-TO-FACE
CONTACT WITH THE INDUSTRY AND
PERSONAL RELATIONSHIPS.

WE MAKE SURE YOUR MATERIAL BRAND AND HAVE

AS MUCH CONTACT

WITH THE RIGHT AUDIENCE

AS POSSIBLE.



#### 1. LONG-TERM SPACE LEASE

#### C.space provide:

- Materials Center and Interior Solutions.
- A 3,000 sqm area where suppliers and designers can work together for materials.

#### C.space is:

- A place where brands can display their solutions and products which is a part of their branding and marketing campaigns.
- A channel that can support the promotion and increase branding awareness in the designer community.

There are two types of rental services:

- \* Showroom Lease (Private space)
- \* Booth Lease (Shared space)







#### 1st FLOOR



#### 2<sup>rd</sup> FLOOR



SHOWROOM BOOTH

#### SHOWROOM LEASE

#### Including:

- \* Glassdoor, aluminum frame door, 2-wing sliding door.
- \* Rough floor, Gypsum board wall.
- \* Ceiling height 3m8
- \* Fire suppression system
- \* Lighting system (base on available standard)
- \* Security guard
- \* Public cleaning

#### Excluding:

- \* Interior decoration
- \* Electricity fee
- \* Management fee: 1 usd/m²/month.
- \* Parking fee



#### **BOOTH LEASE**

#### Including:

- \* Rough floor
- \* Commercial air conditioner system
- \* Standard lighting devices
- \* Automatic fire suppression system
- \* Sales admin staff: General introduce, connect between visitor & supplier)
- \* Management fee
- \* Security guard
- \* Electricity

#### Excluding:

- \* Display booth decoration
- \* P