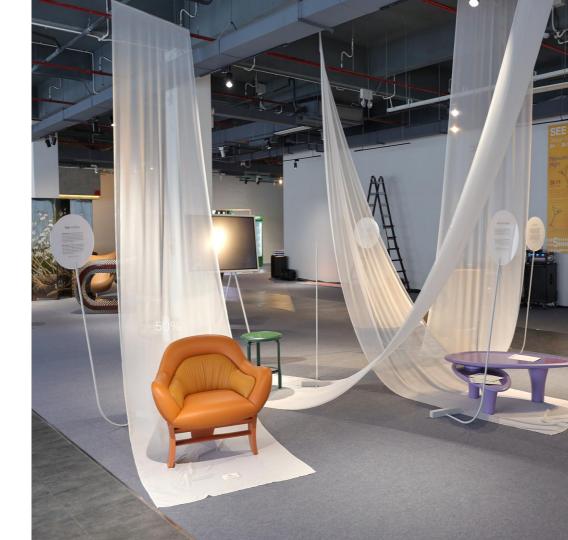

#### **DESIGNERS HUB**

A fully equipped office and flexible, spacious workspace for architects and multi-disciplines designers, foreign and domestic alike, to effective work and connect with others in the supply chain.

Apart from a resourceful library of materials, Designer Hub provides private studios, flexible desks, meeting rooms, individual booths, along with books and computers with readily installed architecture softwares.