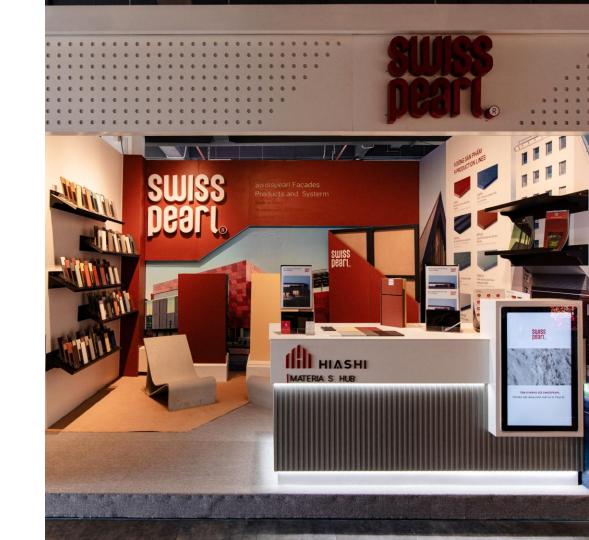

#### MATERIALS CENTER

The Materials Center is where domestic and international material suppliers can effectively reach designers, investors as well as amplify brand public exposure.

The center has gathered numerous materials including: wood, stone floors, tiles, pottery, wallpapers, carpets, fabrics, paint, blinds, glass, doors, etc.

50 booths

**~3,000** sqm

20 showrooms