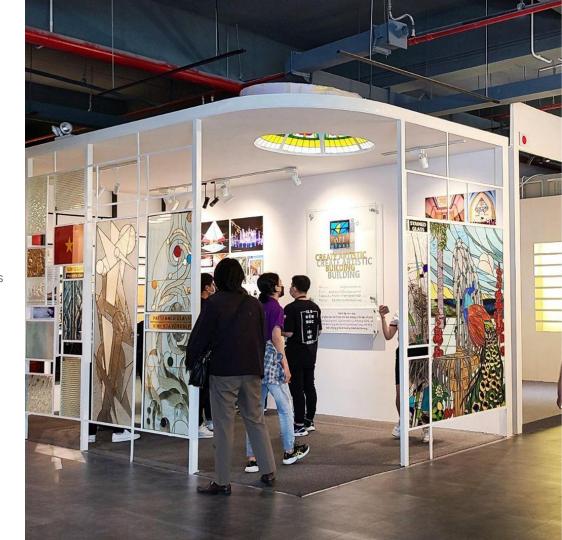

#### MATERIALS CENTER

The Materials Center is where domestic and international material suppliers can effectively reach designers, investors as well as amplify brand public exposure.

The center has gathered numerous materials including: wood, stone floors, tiles, pottery, wallpapers, carpets, fabrics, paint, blinds, glass, doors, etc.

50 booths

**~3,000** sqm

20 showrooms